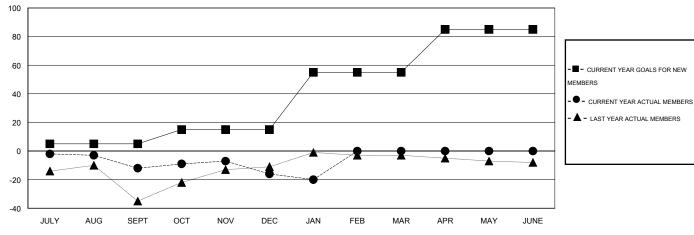

## LOCATION ALBERTA

 $\mathsf{GMT}\;\mathsf{CA}\;2$ 

|               |                  | Clubs             |                  |                  | Members               |                    |                                     |                    |                  |
|---------------|------------------|-------------------|------------------|------------------|-----------------------|--------------------|-------------------------------------|--------------------|------------------|
|               | RESUL            | LTS FOR 2014-2015 | i                |                  | RESULTS FOR 2014-2015 |                    |                                     |                    |                  |
| QUARTER       | NEW CLUB<br>GOAL | NEW CLUBS         | DROPPED<br>CLUBS | NET<br>GAIN/LOSS | QUARTER               | NEW MEMBER<br>GOAL | CHARTER AND<br>NEW MEMBERS<br>ADDED | DROPPED<br>MEMBERS | NET<br>GAIN/LOSS |
| JULY/AUG/SEPT | 0                | 0                 | 0                | 0                | JULY/AUG/SEPT         | 5                  | 14                                  | 26                 | -12              |
| OCT/NOV/DEC   | 0                | 0                 | 0                | 0                | OCT/NOV/DEC           | 10                 | 38                                  | 42                 | -4               |
| JAN/FEB/MAR   | 0                | 0                 | 0                | 0                | JAN/FEB/MAR           | 40                 | 5                                   | 9                  | -4               |
| APR/MAY/JUNE  | 1                | 0                 | 0                | 0                | APR/MAY/JUNE          | 30                 | 0                                   | 0                  | 0                |

#### GOALS AND ACTUAL MEMBERS CUMULATIVE

| DROPPED CLUBS: 0  DROPPED MEMBERS |              | 23 CLUBS OF 63 ADDED 1 OR MORE NEW MEMBERS | GENDER DISTRIBU<br>MALE<br>FEMALE     | TION<br>883 (71.44%)<br>353 (28.56%) |            |
|-----------------------------------|--------------|--------------------------------------------|---------------------------------------|--------------------------------------|------------|
| DECEASED  CLUB CANCELLED  OTHER   | 8<br>0<br>69 | CLICK HERE FOR HEALTH ASSESSMENT DATA      | FAMILY UNIT MEMBERS HEAD OF HOUSEHOLD |                                      | 222<br>111 |
| TOTAL                             | 77           |                                            | NON-HEAD OF HOUSEHOLD                 |                                      | 111        |